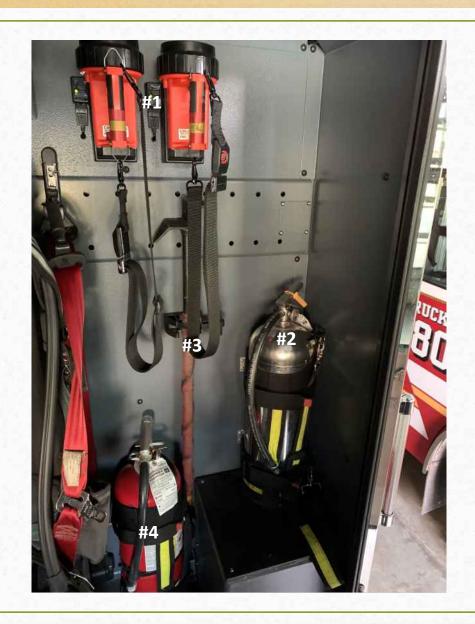

## Inside Cab

Diver's Side

- Flashlights (2)
- 2. Pressurized Water Extinguisher
- 3. New York Hook
- 4. ABC Fire Extinguisher