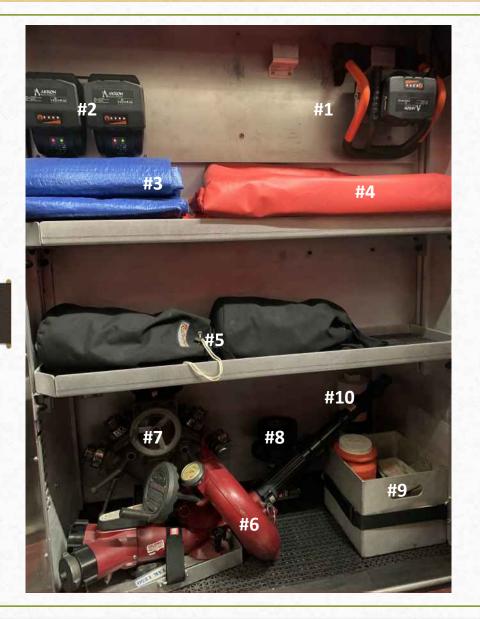

Closest Compartment to the Rear Slide #1

- 1. Portable / Battery Powered Lights (2)
- 2. Spares Batteries for Portable / Battery Powered Lights (2)
- 3. All-Purpose Tarps
- 4. Salvage Tarp
- 5. Utility Ropes (2 Bags)
- 6. Step Gun (Smooth Bore Attachment
- 7. Manifold
- 8. Combination Nozzle Attachment for Step Gun

Closest Compartment to the Rear Slide #2

- 9. Chimney Kit (Includes Powder Bombs, Gloves, & Chains)
- 10. Chimney Flares