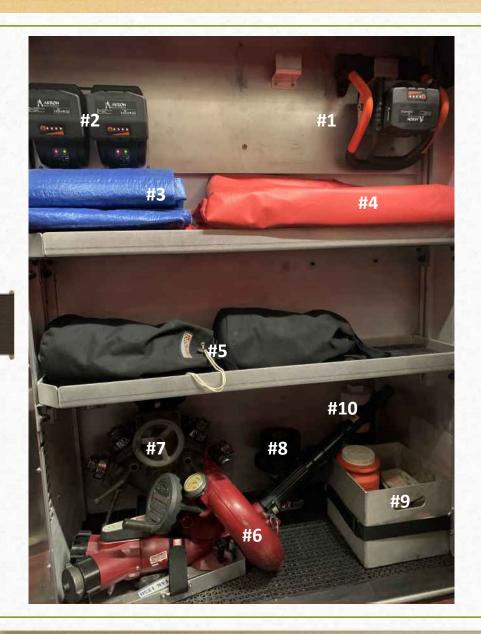

Closest Compartment to the Rear Slide #1

- 1. Portable / Battery Powered Lights (2)
- 2. Spares Batteries for Portable / Battery Powered Lights (2)
- 3. All-Purpose Tarps
- 4. Salvage Tarp
- 5. Utility Ropes (2 Bags)
- 6. Step Gun (Smooth Bore Attachment
- 7. Manifold
- 8. Combination Nozzle Attachment for Step Gun

Closest Compartment to the Rear Slide #2

- 9. Chimney Kit (Includes Powder Bombs, Gloves, & Chains)
- 10. Chimney Flares