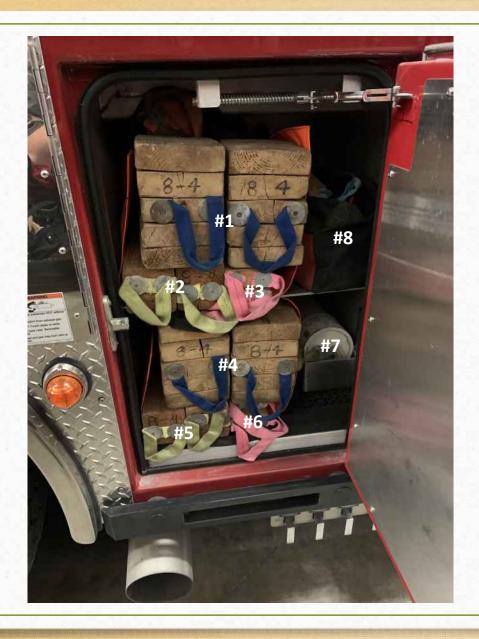

Compartment to the Right of Wheels

- Step Cribbing (2)
- 2. 4x4 Cribbing (2)
- 3. 2x4 Cribbing (2)
- 4. Step Cribbing (2)
- 5. 4x4 Cribbing (2)
- 6. 2x4 Cribbing (2)
- 7. Road Flares
- 8. Create of wooden wedges