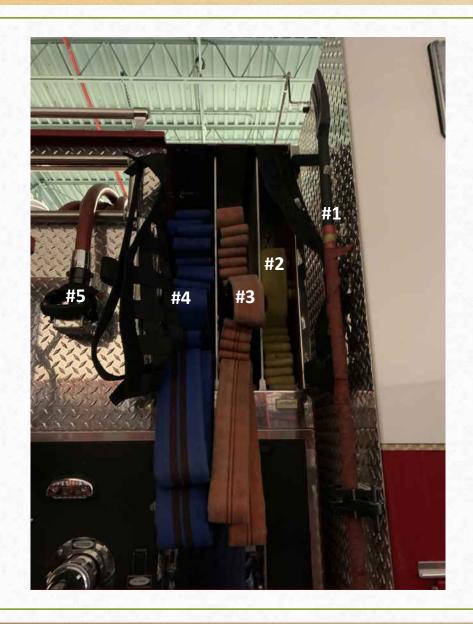

#### Rear Slide #1

- 1.75" Green Fire Hose with Smooth Bore Nozzle
  (300' in Length)
- 1.75" Purple Fire Hose with Combination Nozzle(200' in Length)
- 5" Red Fire Hose "Dead Load" (~1500' in Length)
- 4. 3" Red Fire Hose with Gated "Y" (200' in Length)
- 5. 3" Red Fire Hose "Dead Load" (600' in Length)
- 6. 10' Hard Sleeve (2 on Passenger Side)