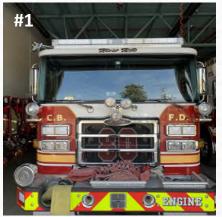

## Engine 80

- 2019 Piece Enforcer Pumper
- Image #1 Front
- Image #2 Driver's Side
- Image #3 Passenger's Side
- Image #4 Rear