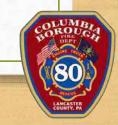

Closest Compartment to the Rear Slide #1

- 1. Chain Saw
- 2. Rotary Disc Saw
- 3. Rotary Disc Saw Blades
- 4. Lockout-Tagout Kit
- 5. Extension Chords
- 6. Positive / Negative Pressure Fan (Can be Either Depending on Setting)