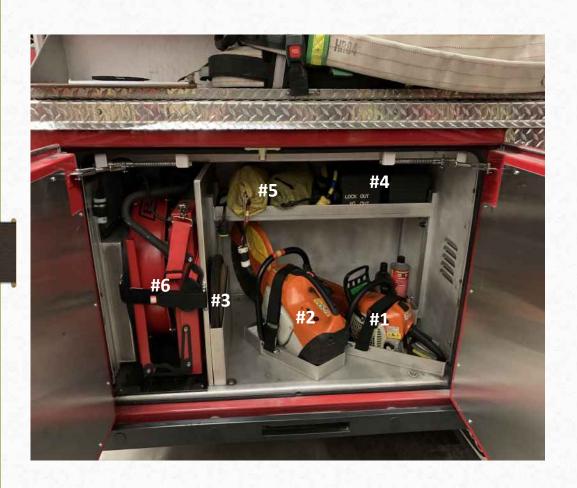

#### Cross Lays

- 1. 6' New York Hook
- 2. 1.75" Fire Yellow Hose with Combination Nozzle (200' in Length) Access Driver's Side
- 3. 1.75" Orange Hose with Combination Nozzle (200' in Length) Access Passenger's Side
- 4. 2.5" Blue Hose with Smooth Bore Nozzle (200' in Length) Access Passenger's Side

Cross Lays

- 1. 6' New York Hook
- 2. 1.75" Fire Yellow Hose with Combination Nozzle (200' in Length) Access Driver's Side
- 1.75" Orange Hose with Combination Nozzle (200' in Length) Access Passenger's Side
- 2.5" Blue Hose with Smooth Bore Nozzle (200' in Length) Access Passenger's Side
- 5. Retractable Booster Line