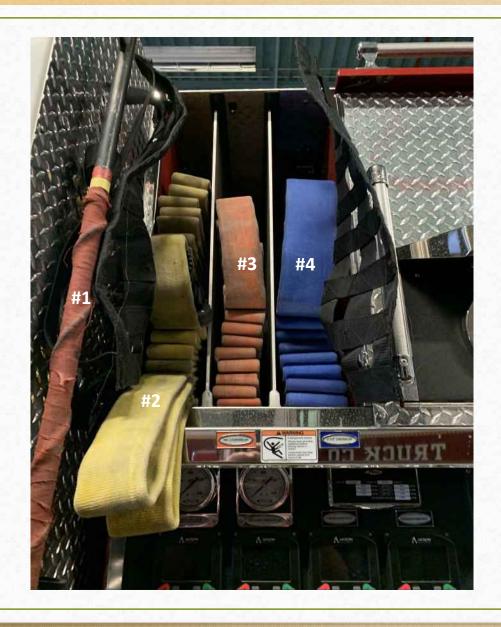

#### Cross Lays

- 1. 6' New York Hook
- 2. 1.75" Fire Yellow Hose with Combination Nozzle (200' in Length) Access Driver's Side
- 3. 1.75" Orange Hose with Combination Nozzle (200' in Length) Access Passenger's Side
- 4. 2.5" Blue Hose with Smooth Bore Nozzle (200' in Length) Access Passenger's Side

Cross Lays

- 1. 6' New York Hook
- 2. 1.75" Fire Yellow Hose with Combination Nozzle (200' in Length) Access Driver's Side
- 1.75" Orange Hose with Combination Nozzle (200' in Length) Access Passenger's Side
- 2.5" Blue Hose with Smooth Bore Nozzle (200' in Length) Access Passenger's Side
- 5. Retractable Booster Line