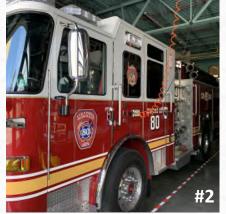

## Engine 80

- 2019 Piece Enforcer Pumper
- Image #1 Front
- Image #2 Driver's Side
- Image #3 Passenger's Side
- Image #4 Rear