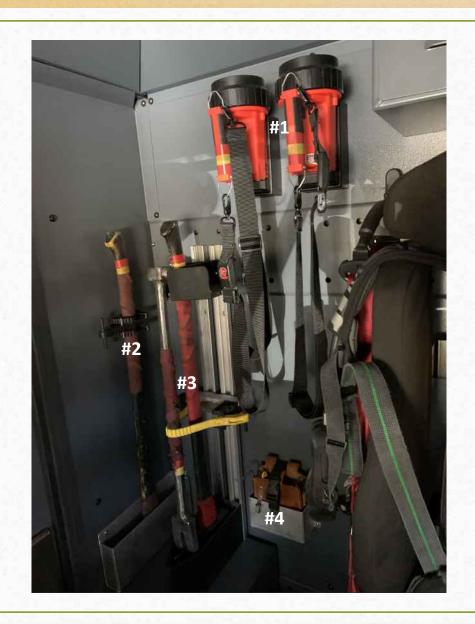

## Inside Cab

Diver's Side

- Flashlights (2)
- 2. Pressurized Water Extinguisher
- 3. New York Hook
- 4. ABC Fire Extinguisher