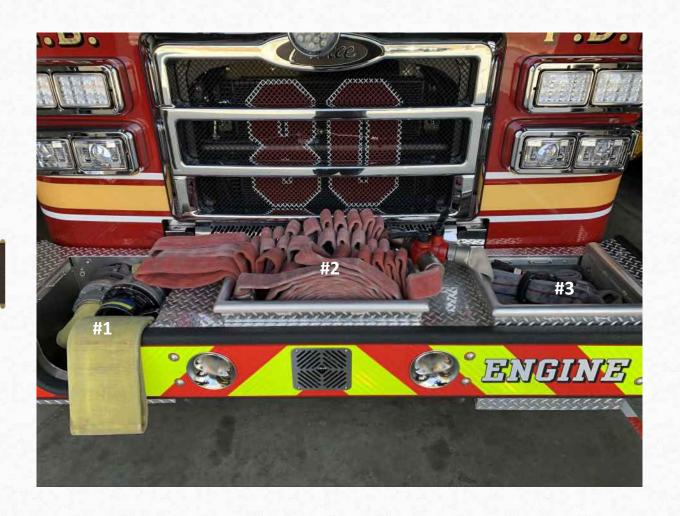

## Front/Bumper

- 1. 5" Fire Hose (25' in Length)
- 2. 1.75" Fire Hose with Gated "Y" and Combination Nozzle (200' in Length)
- 1.75" Fire Hose with Gated "Y" and Combination Nozzle (150' in Length)

Compartment Closest to Driver's Door