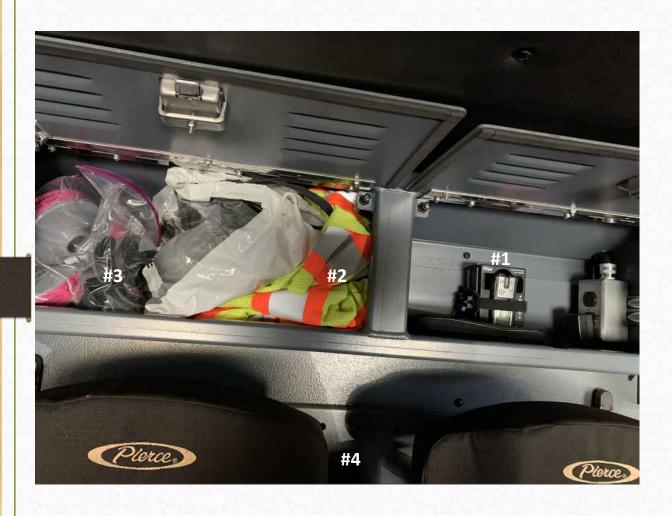

## Inside Cab

Center Compartment

- . Gas Meter
- 2. Vests
- 3. Spare Respirator Equipment
- 4. Traffic Cones Below Seats (Not Shown in Picture)