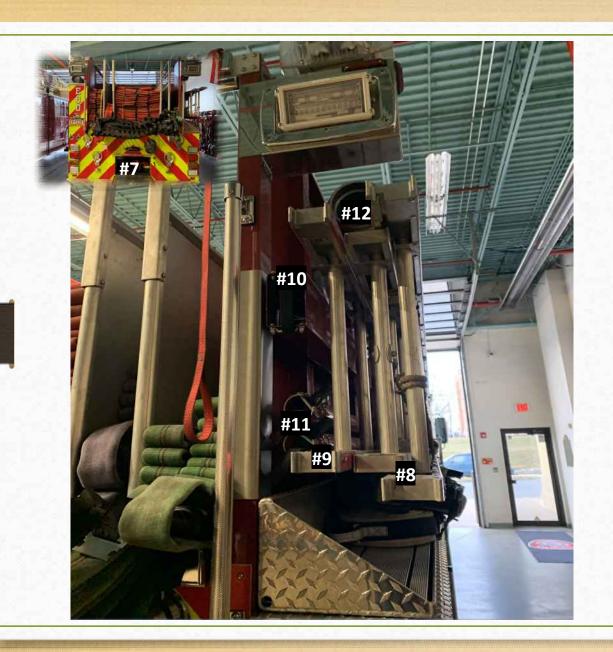

### Rear Slide #2

- Officer's Bag, Hose Fittings, Hydrant Spanners, & Gated Y's
- 8. 24' Extension Ladder
- 9. 14' Roof Ladder
- 10. 10' Attic Ladder (Collapsible)
- 11. 8' New York Hooks (2)
- 12. 10' Hard Sleeve (1 on Passenger Side)

Closest Compartment to the Rear Slide #1

- 1. Chain Saw
- 2. Rotary Disc Saw
- 3. Rotary Disc Saw Blades
- 4. Lockout-Tagout Kit
- 5. Extension Chords
- 6. Positive / Negative Pressure Fan (Can be Either Depending on Setting)

Small Curved Compartments Above Wheel

- Spare Air Cylinders (3)
- 2. Spare Air Cylinders (3)
- "High Rise Pack" (2) Bundles of 1.75" Fire Hose (200' in Length)
- 4. "High Rise Pack" (2) Bundles of 1.75" Fire Hose (200' in Length)