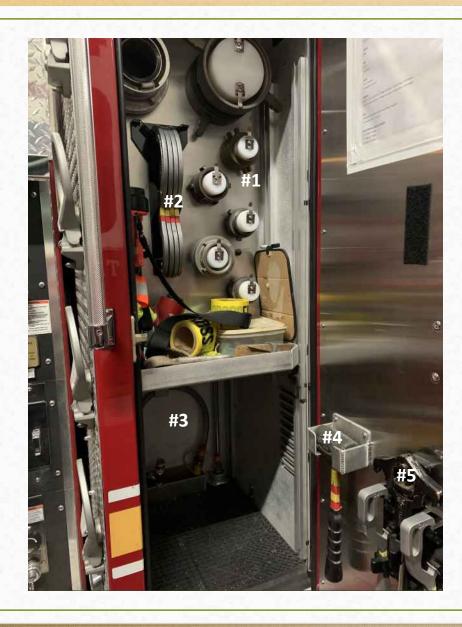

To the Right of the Engine Valves "Engineer's Compartment"

- 1. Various Hose Fittings
- 2. 5" Hydrant Spanners
- 3. Foam Hookups
- 4. Rubber Hammer
- 5. Hydrant Wrench

Small Curved Compartments Above Wheel