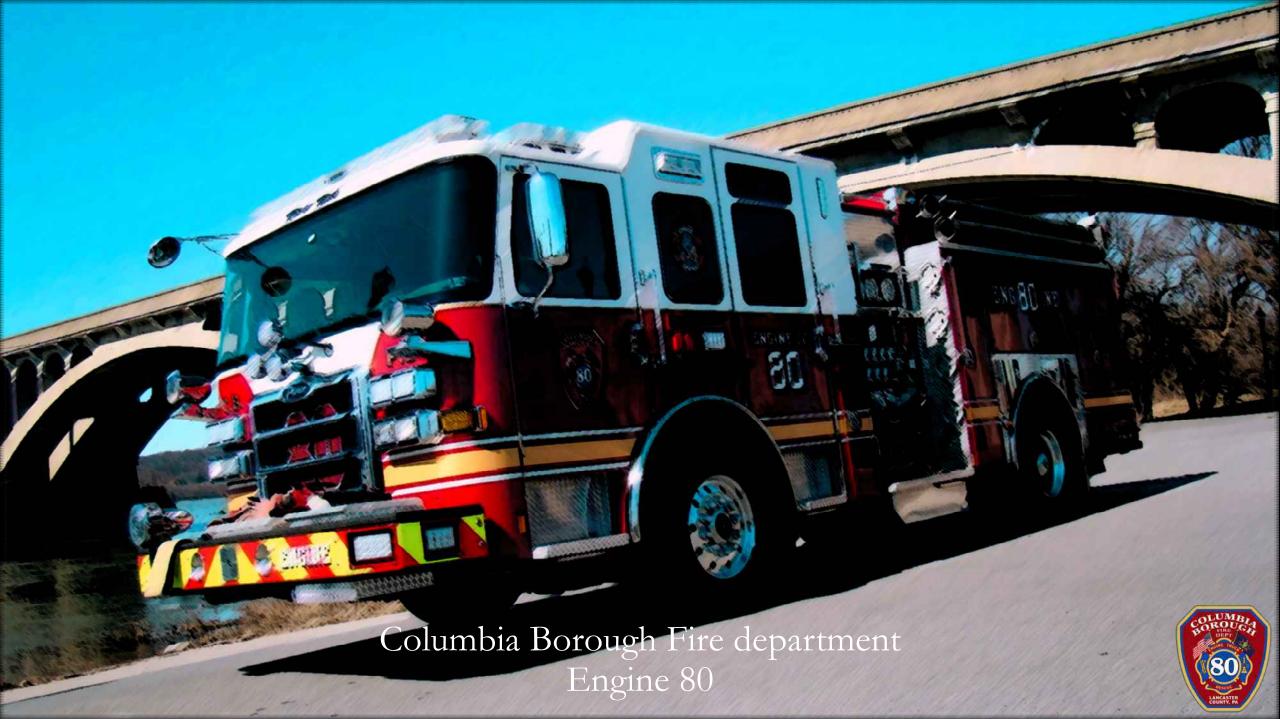

## Engine 80

- 2019 Piece Enforcer Pumper
- Image #1 Front
- Image #2 Driver's Side
- Image #3 Passenger's Side
- Image #4 Rear

## Front/Bumper

- 1. 5" Fire Hose (25' in Length)
- 2. 1.75" Fire Hose with Gated "Y" and Combination Nozzle (200' in Length)
- 1.75" Fire Hose with Gated "Y" and Combination Nozzle (150' in Length)

Compartment Closest to Driver's Door