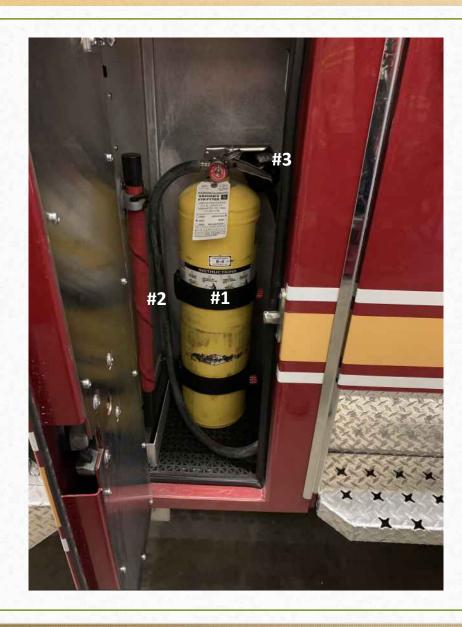

- BC Fire Extinguisher
- 2. Bolt Cutters
- Marriage Set (Halligan Bar & Flat Head Axe)