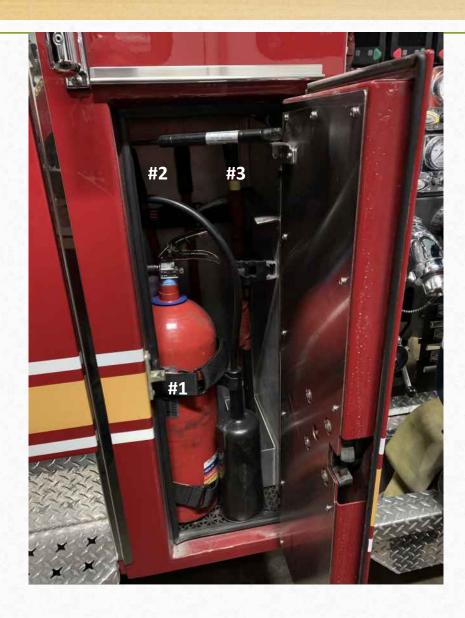

- BC Fire Extinguisher
- 2. Bolt Cutters
- Marriage Set (Halligan Bar & Flat Head Axe)