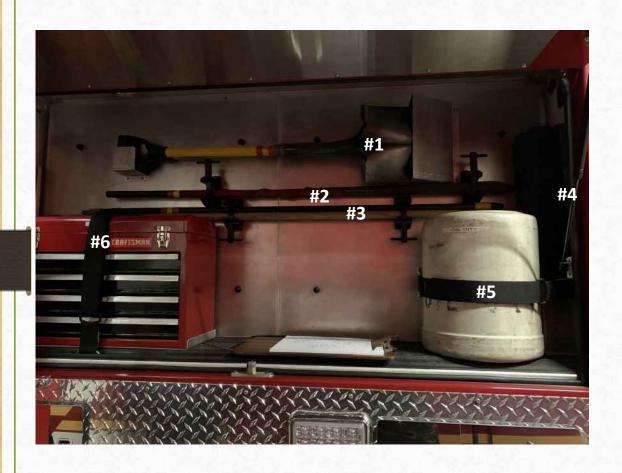

- Driver's Self-Contained Breathing Apparatus (SCBA)
- 2. Spare Air Cylinder
- 3. Diesel Fill Cap
- Ultra Low Sulfur Diesel Fuel (ULSD) FillCap

Large Compartment Above Wheel

- 1. (2) Shovels, (1) Spade & (1) Flat Shovel
- 2. Digging Iron
- 3. (2) Broom Handles
- 4. Broom Heads
- 5. Oil Dry
- 6. Toolbox (Includes Various Small Tools)