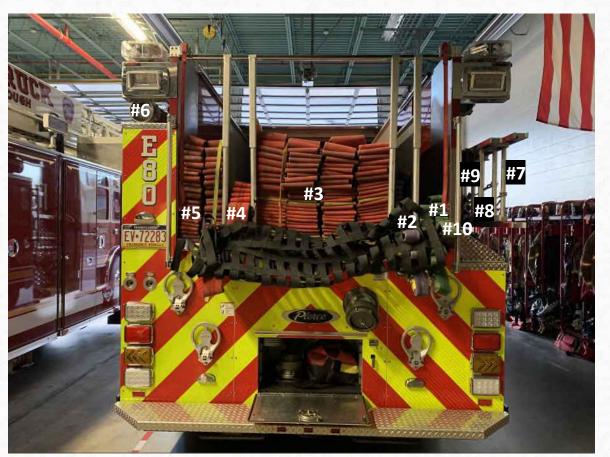

## Front/Bumper

- 1. 5" Fire Hose (25' in Length)
- 2. 1.75" Fire Hose with Gated "Y" and Combination Nozzle (200' in Length)
- 1.75" Fire Hose with Gated "Y" and Combination Nozzle (150' in Length)

Compartment Closest to Driver's Door

To the Right of the Engine Valves "Engineer's Compartment"

- 1. Various Hose Fittings
- 2. 5" Hydrant Spanners
- 3. Foam Hookups
- 4. Rubber Hammer
- 5. Hydrant Wrench

Small Curved Compartments Above Wheel