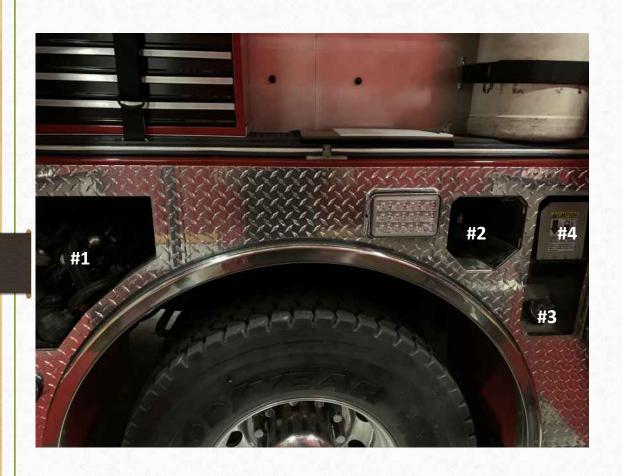

- BC Fire Extinguisher
- 2. Bolt Cutters
- Marriage Set (Halligan Bar & Flat Head Axe)